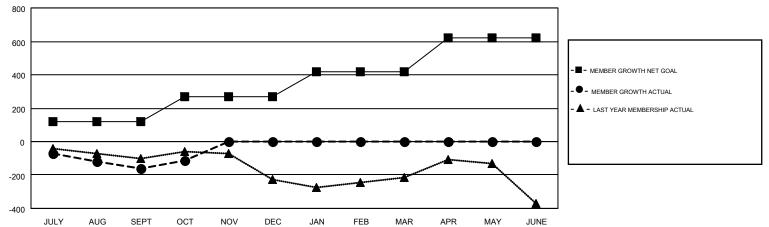

## GMT CA 1

| Clubs                 |               |           |               | Members               |                           |                         |                                                    |  |
|-----------------------|---------------|-----------|---------------|-----------------------|---------------------------|-------------------------|----------------------------------------------------|--|
| RESULTS FOR 2019-2020 |               |           |               | RESULTS FOR 2019-2020 |                           |                         |                                                    |  |
| QUARTER               | NEW CLUB GOAL | NEW CLUBS | DROPPED CLUBS | QUARTER               | MEMBER GROWTH NET<br>GOAL | MEMBER GROWTH<br>ACTUAL | DROPPED<br>MEMBERS ACTUAL<br>(including transfers) |  |
| JULY/AUG/SEPT         | 1             | 1         | 4             | JULY/AUG/SEPT         | 120                       | 321                     | 428                                                |  |
| OCT/NOV/DEC           | 3             | 0         | 2             | OCT/NOV/DEC           | 150                       | 138                     | 87                                                 |  |
| JAN/FEB/MAR           | 8             | 0         | 0             | JAN/FEB/MAR           | 150                       | 0                       | 0                                                  |  |
| APR/MAY/JUNE          | 3             | 0         | 0             | APR/MAY/JUNE          | 200                       | 0                       | 0                                                  |  |