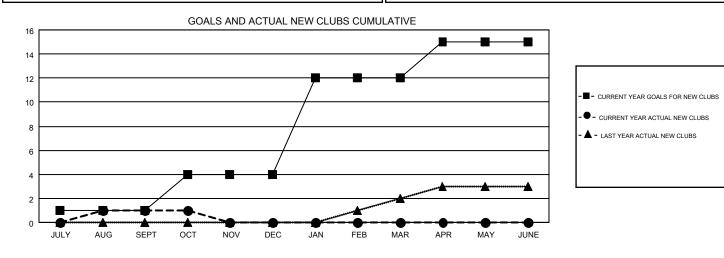

## GMT CA 1

| Clubs                 |               |           |               | Members               |                           |                         |                                                    |  |
|-----------------------|---------------|-----------|---------------|-----------------------|---------------------------|-------------------------|----------------------------------------------------|--|
| RESULTS FOR 2019-2020 |               |           |               | RESULTS FOR 2019-2020 |                           |                         |                                                    |  |
| QUARTER               | NEW CLUB GOAL | NEW CLUBS | DROPPED CLUBS | QUARTER               | MEMBER GROWTH NET<br>GOAL | MEMBER GROWTH<br>ACTUAL | DROPPED<br>MEMBERS ACTUAL<br>(including transfers) |  |
| JULY/AUG/SEPT         | 1             | 1         | 4             | JULY/AUG/SEPT         | 120                       | 321                     | 428                                                |  |
| OCT/NOV/DEC           | 3             | 0         | 2             | OCT/NOV/DEC           | 150                       | 138                     | 87                                                 |  |
| JAN/FEB/MAR           | 8             | 0         | 0             | JAN/FEB/MAR           | 150                       | 0                       | 0                                                  |  |
| APR/MAY/JUNE          | 3             | 0         | 0             | APR/MAY/JUNE          | 200                       | 0                       | 0                                                  |  |